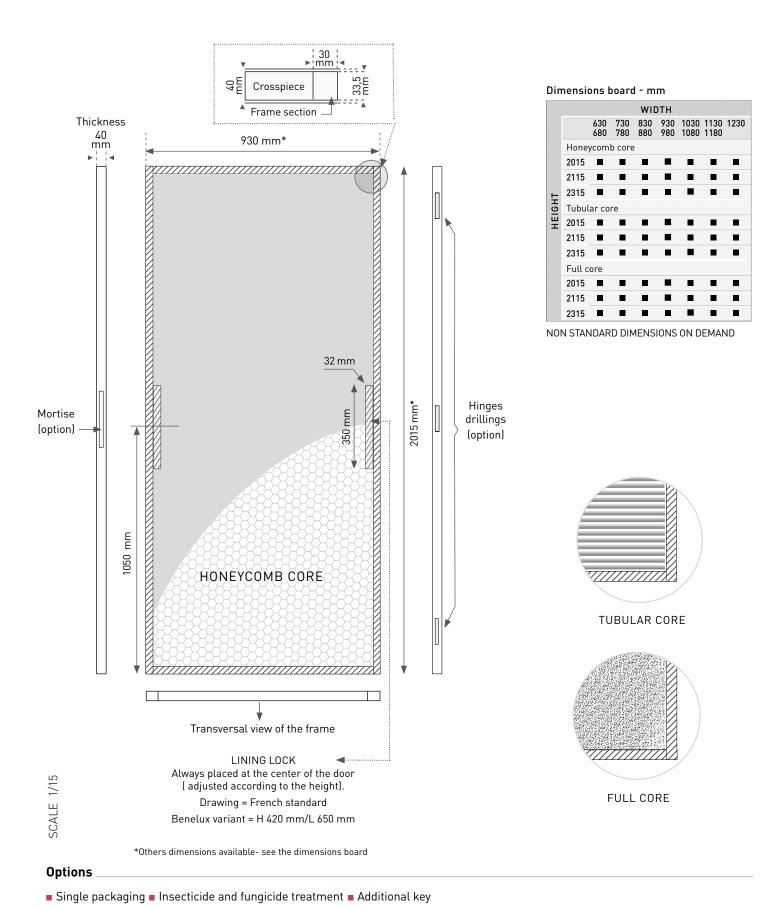

#### **Dimensions**

#### Flush skins

- Height: 2015 2315 mm
- Width: 630 -1230 mm
- Thickness: 40 mm

#### Moulded skins

Height: 2015 mmWidth: 630 - 930 mmThickness: 40 mm

#### **Drillings options**

- Simple mortise
- Mortise + hinges
- Invisible hinges
- Sliding drillings (rail groove))

#### Frame section

■ 30 x 33,5 mm