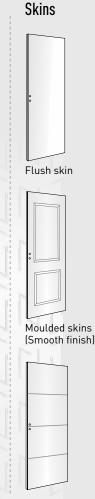

#### Flush skins

- Height: 2015 2315 mm
- Width: 630 -1230 mm
- Thickness: 40 mm

#### Moulded skins

Height: 2015 mmWidth: 630 - 930 mmThickness: 40 mm