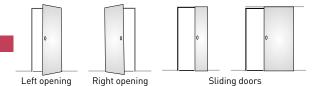

#### **Drillings options**

- Simple mortise
- Mortise + hinges
- Invisible hinges
- Sliding drillings (rail groove))

#### CSTB Efectis

All our products are certified at 70% FCBA-PEFC-COC-17-01669 Manufacturing, storage, fitting in accordance with the French certification DTU 36.1-NF P23-201

SWING DOOR

SLIDING DOOR