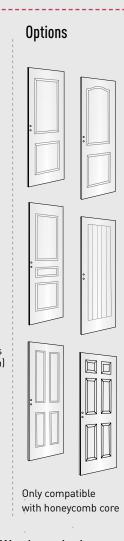

## Benefits

- EU building standards certified
- A full range designed for the new building and the refurbishing markets
- Prefinished / Easy to paint
- Traditional or modern styles skins

Cores

#### **Drillings options**

- Simple mortise
- Mortise + hinges
- Invisible hinges
- Sliding drillings (rail groove))

#### Wood standards

With or without knots