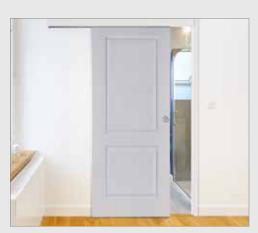

ange.



# Single leaf

## Benefits

- EU building standards certified
- A full range designed for the new building and the refurbishing markets
- Prefinished / Easy to paint
- Traditional or modern styles skins





Cores





#### **Dimensions**

#### Flush skins

- Height: 2015 2315 mm
- Width: 630 -1230 mm
- Thickness: 40 mm

#### Moulded skins

Height: 2015 mmWidth: 630 - 930 mmThickness: 40 mm

#### **Drillings options**

- Simple mortise
- Mortise + hinges
- Invisible hinges
- Sliding drillings (rail groove))

#### Wood standards

With or without knots

#### Frame section

■ 30 x 33,5 mm





#### CSTB Efectis



All our products are certified at 70% FCBA-PEFC-COC-17-01669 Manufacturing, storage, fitting in accordance with the French certification DTU 36.1-NF P23-201



SWING DOOR



SLIDING DOOR

### **SINGLE DOORS**