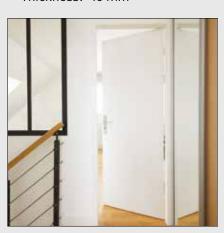

versal doors range.



# Single leaf

## Benefits

- EU building standards certified
- A full range designed for the new building and the refurbishing markets
- Prefinished / Easy to paint
- Traditional or modern styles skins





Cores





#### **Dimensions**

#### Flush skins

- Height: 2015 2315 mm
- Width: 630 -1230 mm
- Thickness: 40 mm

#### Moulded skins

Height: 2015 mmWidth: 630 - 930 mmThickness: 40 mm

#### **Drillings options**

- Simple mortise
- Mortise + hinges
- Invisible hinges
- Sliding drillings (rail groove))

#### Wood standards

With or without knots

#### Frame section

■ 30 x 33,5 mm





#### CSTB Efectis



All our products are certified at 70% FCBA-PEFC-COC-17-01669 Manufacturing, storage, fitting in accordance with the French certification DTU 36.1-NF P23-201



SWING DOOR



SLIDING DOOR

### **SINGLE DOORS**